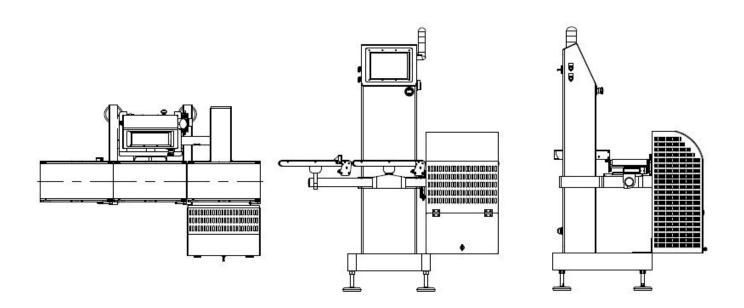

## Checkweigher HL 3200

Technical Information

## Checkweigher for medium and big formats, high reliability

Checkweigher designed to control products of medium and big formats, which production lines require great reliability, resistance and considerable flexibility. The series HL-3200, with a complete range of configurations, meets these requirements with components of high technology value such as brushless motors, planetary gearboxes, rollers with power transmission without pulleys. The structural elements made of stainless steel, with hi-tech finishes, guarantee a high degree of protection and considerable durability over time, even in particularly harsh environments.

## **TECHNICAL FEATURES**

- Control panel: colour touch-screen 12"

- Electronic Data processing: RISC Embedded FPGA

- Self-learning System and Calibration: Included

- Data Collection Software: Included through Ethernet and USB

- Kit for Remote Assistance: Included

- Compliance Industry 4.0 requirements: compliant to Bidirectional Communicator

- Conformity: CE, MID, BRC, IFS, HACCP

- **Belt speed:** up to 60 m/min

- Maximum speed: up to 180 ppm

- **Conveyor lenght:** 300-400-500-600-700 mm

Conveyor width: 240-320 mmWeight range: up to 3.200 g

Display Division: 1 gProtection degree: IP65

- Motorization: Brushless with planetary gearboxes

- Structure: Stainless Steel AISI304