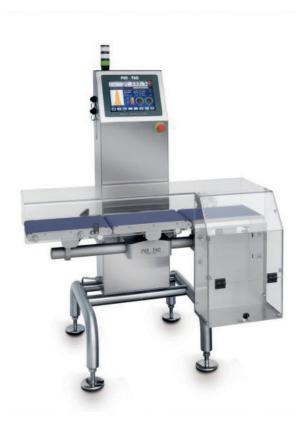

## Checkweigher HL 3200

Technical Information

## Checkweigher for medium and big formats, high reliability

Checkweigher designed to control products of medium and big formats, which production lines require great reliability, resistance and considerable flexibility. The series HL-3200, with a complete range of configurations, meets these requirements with components of high technology value such as brushless motors, planetary gearboxes, rollers with power transmission without pulleys. The structural elements made of stainless steel, with hi-tech finishes, guarantee a high degree of protection and considerable durability over time, even in particularly harsh environments.

## **TECHNICAL FEATURES**

- Control panel: colour touch-screen 12"

- Electronic Data processing: RISC Embedded FPGA

- Self-learning System and Calibration: Included

- Data Collection Software: Included through Ethernet and USB