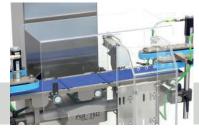

## Compact Checkweigher system at high speed and performance

Checkweigher for tiny formats, designed to operate in high speed lines where excellent performances are required. Configurated to operate with light products where great ability of weight reading is required. The use of high level components guarantees a linear, constant and repetitive acquisition. Self-calibration, touch-screen, multi-level access management with password, brushless motors, data collection software and bidirectional management: the checkweigher is composed of accessories that make it usable, effective and durable.