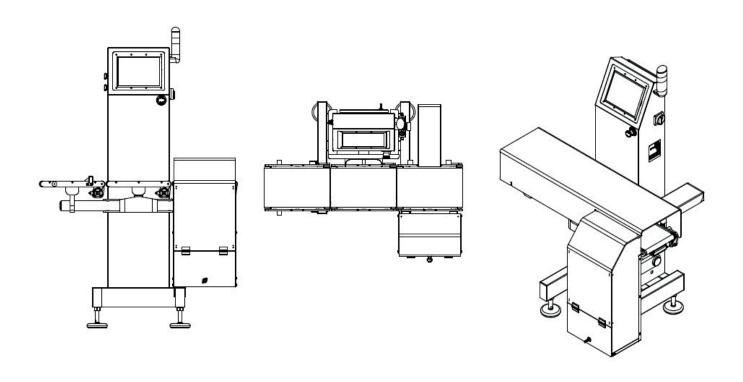

## Checkweigher HR 600

Technical Information

## Compact Checkweigher system at high speed and performance

Checkweigher for tiny formats, designed to operate in high speed lines where excellent performances are required. Configurated to operate with light products where great ability of weight reading is required. The use of high level components guarantees a linear, constant and repetitive acquisition. Self-calibration, touch-screen, multi-level access management with password, brushless motors, data collection software and bidirectional management: the checkweigher is composed of accessories that make it usable, effective and durable.

## **TECHNICAL FEATURES**

- Control panel: colour touch-screen 12"

- **Electronic Data processing:** RISC Embedded FPGA

- Self-learning System and Calibration: Included

- Data Collection Software: Included through Ethernet and USB

- **Conveyor lenght:** 200 - 250 - 300 - 400 - 500 - 600 mm

- Conveyor width: 140 - 240 mm

- Weight range: up to 600 g

- **Display Division:** 0,1 - 0,2 - 0,5 g

- **Protection degree:** IP65

- Motorization: Brushless with planetary gearboxes