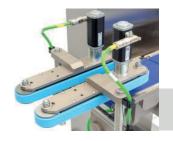

- **Conveyor lenght:** 200 - 250 - 300 - 400 - 500 - 600 mm

- Conveyor width: 140 - 240 mm

- Weight range: up to 600 g

- **Display Division:** 0,1 - 0,2 - 0,5 g

- **Protection degree:** IP65

- Motorization: Brushless with planetary gearboxes