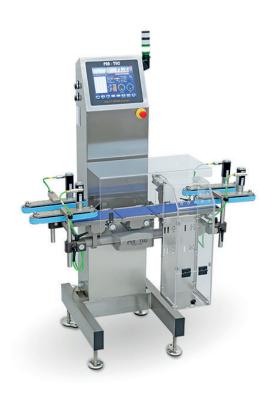

## Checkweigher HR 600

Technical Information

## Compact Checkweigher system at high speed and performance

Checkweigher for tiny formats, designed to operate in high speed lines where excellent performances are required. Configurated to operate with light products where great ability of weight reading is required. The use of high level components guarantees a linear, constant and repetitive acquisition. Self-calibration, touch-screen, multi-level access management with password, brushless motors, data collection software and bidirectional management: the checkweigher is composed of accessories that make it usable, effective and durable.

## **TECHNICAL FEATURES**

- Control panel: colour touch-screen 12"

- **Electronic Data processing:** RISC Embedded FPGA

- Self-learning System and Calibration: Included

- Data Collection Software: Included through Ethernet and USB