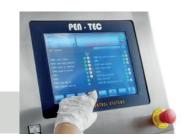

## **TECHNICAL FEATURES**

- Control panel: colourtouch-screen 12"
- **Electroning Data processing:** RISC Embedded FPGA
- Self-learning System and Calibration: Included
- Data Collection Software: Included through Ethernet and USB
- Kit for Remote Assistance: Included
- **Compliance Industry 4.0 requirements:** compliant to bidirectional Communicator
- Conformity: CE, MID, BRC, IFS, HACCP
- **Belt speed:** up to 75 m/min
- **Maximum speed:** up to 360 ppm
- **Conveyor lenght:** 200-250-300-400-500-600 mm
- Conveyor width: 140-240 mm
  Weight range: up to 1.200 g
  Display Division: 0,5 g
- Display Division: 0,5 gProtection degree: IP65
- Motorization: Brushless with epicyclic gearboxeswith
- Structure: Stainless Steel AISI304
- Voltage and Power absorption: 110/230V AC 50/60Hz, L, N, PE 500W