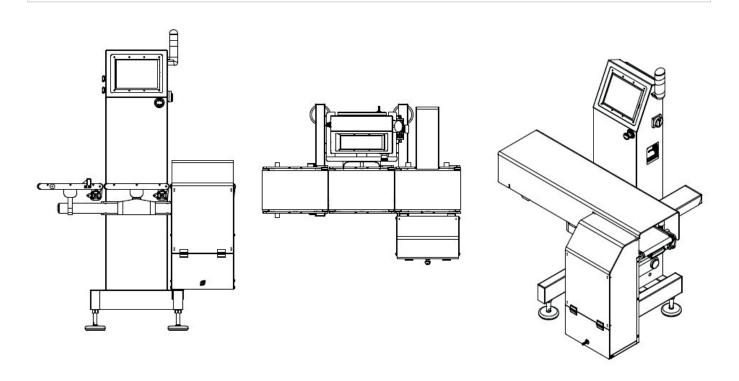

## Checkweigher SR 1200

Technical Information

## Flexible, versatile and high capacity checkweigher

Checkweigher for tiny and medium formats, designed to operate in lines where the flexibility and efficiency make the difference. The modular configurations at its disposal allow to manage the different needs of the food industry and not only. The series SR-1200 is made with components of high technology value, such as: brushless motors, planetary gearboxes, rollers with power transmission without pulleys. The structural elements made of stainless steel, with hi-tech finishes, guarantee a high degree of protection and considerable durability over time, even in particularly harsh environments.

## **TECHNICAL FEATURES**

- Control panel: colourtouch-screen 12"
- **Electroning Data processing:** RISC Embedded FPGA
- Self-learning System and Calibration: Included
- Data Collection Software: Included through Ethernet and USB
- Kit for Remote Assistance: Included
- **Compliance Industry 4.0 requirements:** compliant to bidirectional Communicator
- Conformity: CE, MID, BRC, IFS, HACCP
- **Belt speed:** up to 75 m/min
- **Maximum speed:** up to 360 ppm
- **Conveyor lenght:** 200-250-300-400-500-600 mm
- Conveyor width: 140-240 mm
  Weight range: up to 1.200 g
  Display Division: 0,5 g
- Display Division: 0,5 gProtection degree: IP65
- Motorization: Brushless with epicyclic gearboxeswith
- Structure: Stainless Steel AISI304
- Voltage and Power absorption: 110/230V AC 50/60Hz, L, N, PE 500W