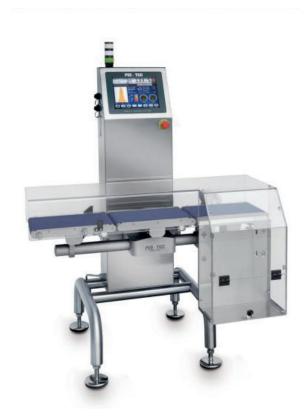

## Checkweigher SR 1200

Technical Information

## Flexible, versatile and high capacity checkweigher

Checkweigher for tiny and medium formats, designed to operate in lines where the flexibility and efficiency make the difference. The modular configurations at its disposal allow to manage the different needs of the food industry and not only. The series SR-1200 is made with components of high technology value, such as: brushless motors, planetary gearboxes, rollers with power transmission without pulleys. The structural elements made of stainless steel, with hi-tech finishes, guarantee a high degree of protection and considerable durability over time, even in particularly harsh environments.

## **TECHNICAL FEATURES**

- Control panel: colourtouch-screen 12"
- **Electroning Data processing:** RISC Embedded FPGA
- Self-learning System and Calibration: Included
- Data Collection Software: Included through Ethernet and USB
- Kit for Remote Assistance: Included
- **Compliance Industry 4.0 requirements:** compliant to bidirectional Communicator
- Conformity: CE, MID, BRC, IFS, HACCP
- **Belt speed:** up to 75 m/min
- **Maximum speed:** up to 360 ppm
- **Conveyor lenght:** 200-250-300-400-500-600 mm
- Conveyor width: 140-240 mm
  Weight range: up to 1.200 g
  Display Division: 0,5 g
- Display Division: 0,5 gProtection degree: IP65
- Motorization: Brushless with epicyclic gearboxeswith
- Structure: Stainless Steel AISI304
- Voltage and Power absorption: 110/230V AC 50/60Hz, L, N, PE 500W