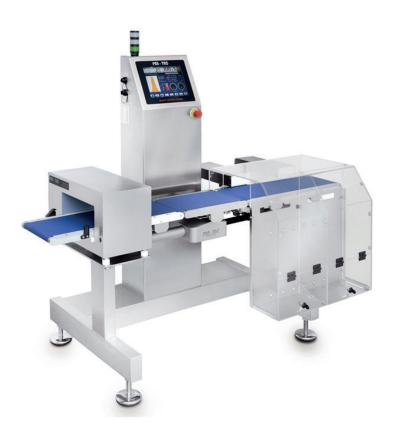

## **Integrated Metal Detector Checkweigher MSR1200C**

Technical Information

## **Compact Combi system flexible and high-speed**

Integrated monobloc Metal Detector + Checkweigher unit for small/medium formats. The configurations allow flexibility of application for different dimensions, weights and speed of the products, keeping the spaces reduced. The detection of metal bodies is obtained with digital multi-frequency systems, completely automatic in the calibration and management phases of the product effect. The weighing unit, with metrological certification, it's designed in high resolution hardware and software acquisition. Compliant to Industry 4.0 and international quality certifications.

## **TECHNICAL FEATURES**

- Control panel: colour touch-screen 12"
- Electronic Data processing: RISC Embedded FPGA
- Self-learning System and Calibration: Included
- Metal Detector: Multi-frequency, digital, with DSP filters
- Data Collection Software: Included through Ethernet and USB
- Kit for Remote Assistance: Included
- Compliance Industry 4.0 requirements: compliant to Bidirectional Communicator
- Conformity: CE, MID, BRC, IFS, HACCP
- **Belt speed:** up to 75 m/min
- Maximum speed: up to 360 ppm
- Conveyor lenght: from 1.700 to 1.800 mm
- **Conveyor width:** 140 240 mm
- Weight range: up to 1.200 g
- **Display Division:** 0,5 g
- Protection degree: IP65
- Motorization: Brushless con with planetary gearboxes
- Structure: Stainless Steel AISI304
- Voltage and Power absorption: 110/230V AC 50/60Hz, L, N, PE 500W