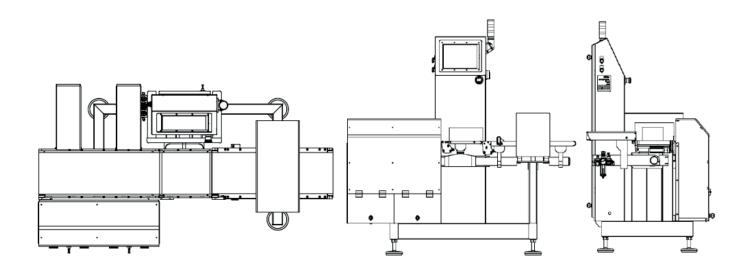

## **Integrated Metal Detector Checkweigher MSR1200C**

Technical Information

## **Compact Combi system flexible and high-speed**

Integrated monobloc Metal Detector + Checkweigher unit for small/medium formats. The configurations allow flexibility of application for different dimensions, weights and speed of the products, keeping the spaces reduced. The detection of metal bodies is obtained with digital multi-frequency systems, completely automatic in the calibration and management phases of the product effect. The weighing unit, with metrological certification, it's designed in high resolution hardware and software acquisition. Compliant to Industry 4.0 and international quality certifications.

## **TECHNICAL FEATURES**

- Control panel: colour touch-screen 12"
- Electronic Data processing: RISC Embedded FPGA
- Self-learning System and Calibration: Included
- Metal Detector: Multi-frequency, digital, with DSP filters
- Data Collection Software: Included through Ethernet and USB
- Kit for Remote Assistance: Included
- Compliance Industry 4.0 requirements: compliant to Bidirectional Communicator
- Conformity: CE, MID, BRC, IFS, HACCP
- **Belt speed:** up to 75 m/min
- Maximum speed: up to 360 ppm
- Conveyor lenght: from 1.700 to 1.800 mm
- **Conveyor width:** 140 240 mm
- Weight range: up to 1.200 g
- **Display Division:** 0,5 g
- Protection degree: IP65
- Motorization: Brushless con with planetary gearboxes
- Structure: Stainless Steel AISI304
- Voltage and Power absorption: 110/230V AC 50/60Hz, L, N, PE 500W