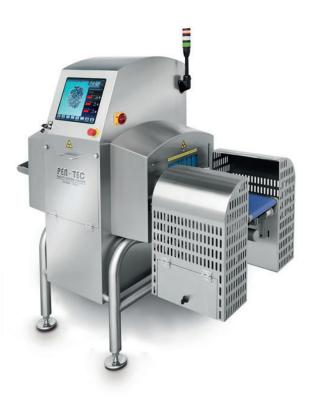

## Integrated X Ray Inspection Checkweigher XHL 3200 EL 300

Technical Information

## **Compact Combi System for medium formats**

Integrated monobloc X-Ray+Checkweigher compact unit, efficient and easy to manage thanks to a single operator interface. Unbeatable solution to save space and with a competitive price. Optimized into its parts thanks to the exclusive integration of the weighing module inside the X-Ray Inspection and to custom components such as: sensor, generator and a refined and performing mechanic. Total safety to identify foreign dangerous bodies: metals, glass, stones, bones and high-density plastic. Compliance to the metrological requirements and quality certifications.