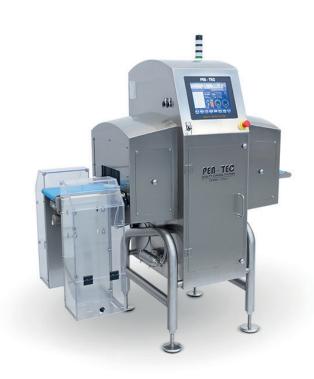

## Integrated X Ray Inspection Checkweigher XHR 600 EL 300

Technical Information

## Compact Combi System for small/medium formats

Integrated monobloc X-Ray+Checkweigher. It's a compact solution, efficient and easy to manage thanks to a single operator interface. Unbeatable solution to save space and with a competitive price. Optimized into its parts thanks to the exclusive integration of the weighing module inside the X-Ray Inspection, thanks to the use of custom generators and sensors, besides to a refined and performing mechanic. Total safety to identify foreign dangerous bodies: metals, glass, stones, bones and high-density plastic. Compliance to the metrological requirements and quality certifications.