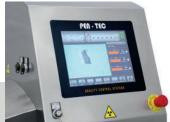

## **TECHNICAL FEATURES**

- **Control panel:** colour touch-screen 12"
- Electronic Data processing: RISC Embedded FPGA
- **Generator:** latest generation custom made in Italy up to 100W electronic and integrated cooling module, free from maintenance
- Self-learning System and Calibration: Included
- **Sensor:** RISC Embedded FPGA 300 mm with pixel 0,8 mm
- Data and Images Collection Software: Included through Ethernet and USB
- Kit for Remote Assistance: Included
- Compliance Industry 4.0: compliant to Bidirectional Communicator
- Conformity: CE, MID, BRC, IFS, HACCP
- **Belt speed:** up to 70 m/min
- **Maximum speed:** up to 300 ppm
- **Conveyor lenght:** from 1.550 to 2.050 mm
- Conveyor width: 240 mmWeight range: up to 600 g
- Display Division: 0,1 0,2 0,5 gProtection degree: IP54 IP65
- **Motorization:** Brushless with planetary gearboxes
- Structure: Stainless Steel AISI304
- Voltage and Power absorption: 110/230V AC 50/60Hz, L, N, PE 500W
- **Working temperatures:** standard from +10 to + 35°C (over with chiller opt.)