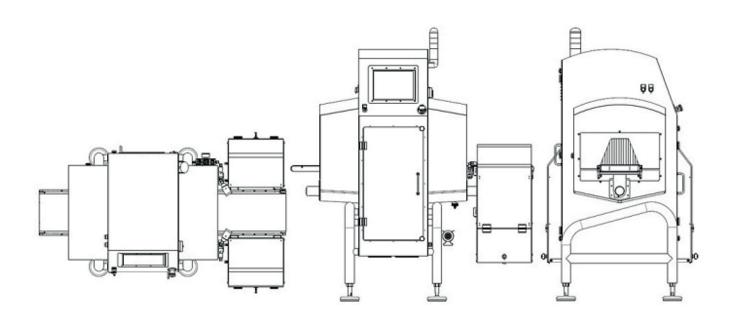

## Integrated X Ray Inspection Checkweigher XHR 600 EL 300

Technical Information

## Compact Combi System for small/medium formats

Integrated monobloc X-Ray+Checkweigher. It's a compact solution, efficient and easy to manage thanks to a single operator interface. Unbeatable solution to save space and with a competitive price. Optimized into its parts thanks to the exclusive integration of the weighing module inside the X-Ray Inspection, thanks to the use of custom generators and sensors, besides to a refined and performing mechanic. Total safety to identify foreign dangerous bodies: metals, glass, stones, bones and high-density plastic. Compliance to the metrological requirements and quality certifications.

## **TECHNICAL FEATURES**

- **Control panel:** colour touch-screen 12"
- Electronic Data processing: RISC Embedded FPGA
- **Generator:** latest generation custom made in Italy up to 100W electronic and integrated cooling module, free from maintenance
- Self-learning System and Calibration: Included
- **Sensor:** RISC Embedded FPGA 300 mm with pixel 0,8 mm
- Data and Images Collection Software: Included through Ethernet and USB
- Kit for Remote Assistance: Included
- Compliance Industry 4.0: compliant to Bidirectional Communicator
- Conformity: CE, MID, BRC, IFS, HACCP
- **Belt speed:** up to 70 m/min
- **Maximum speed:** up to 300 ppm
- **Conveyor lenght:** from 1.550 to 2.050 mm
- Conveyor width: 240 mmWeight range: up to 600 g
- Display Division: 0,1 0,2 0,5 gProtection degree: IP54 IP65
- **Motorization:** Brushless with planetary gearboxes
- Structure: Stainless Steel AISI304
- Voltage and Power absorption: 110/230V AC 50/60Hz, L, N, PE 500W
- **Working temperatures:** standard from +10 to + 35°C (over with chiller opt.)