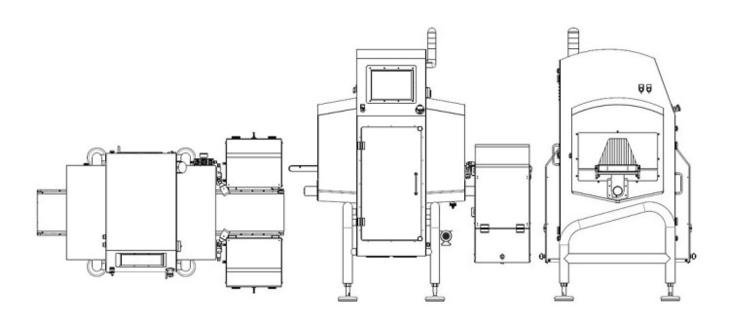

## **Compact Combi System for medium formats**

Integrated monobloc X-Ray + Checkweigher, compact and efficient unit, easy to manage thanks to a single operator interface. Unbeatable solution to save space and with a competitive price. Optimized into its parts for to the exclusive integration of the weighing module inside the X-Ray Inspection. The use of custom components such as sensor and generator, besides to a refined and performing mechanic guarantee total safety to identify foreign dangerous bodies: metals, glass, stones, bones and high-density plastic. Compliant to the metrological requirements and quality certifications.