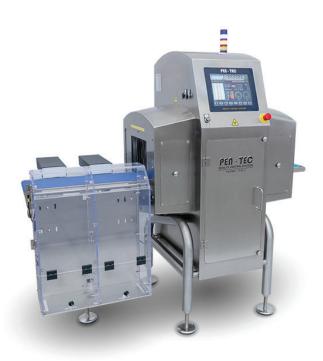

## Integrated X Ray Inspection Checkweigher XSR 1200 EL 300

Technical Information

## **Compact Combi System for medium formats**

Integrated monobloc X-Ray + Checkweigher, compact and efficient unit, easy to manage thanks to a single operator interface. Unbeatable solution to save space and with a competitive price. Optimized into its parts for to the exclusive integration of the weighing module inside the X-Ray Inspection. The use of custom components such as sensor and generator, besides to a refined and performing mechanic guarantee total safety to identify foreign dangerous bodies: metals, glass, stones, bones and high-density plastic. Compliant to the metrological requirements and quality certifications.