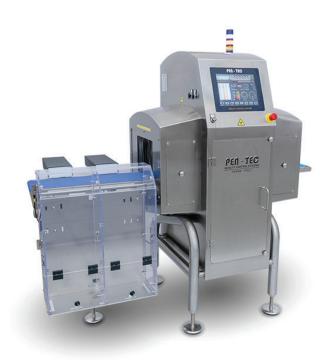

## Integrated X Ray Inspection Checkweigher XSR 1200 EL 400

Technical Information

## Compact Combi System for medium/big formats

Integrated monobloc X-Ray+Checkweigher. It's a compact solution, efficient and easy to manage thanks to a single operator interface. Unbeatable to save space and with a competitive price. Optimized into its parts thanks to the exclusive integration of the weighing module inside the X-Ray Inspection and to custom components such as: sensor and generator, besides to a refined and performing mechanic. Total safety to identify foreign dangerous bodies: metals, glass, stones, bones and high-density plastic. Compliance to the metrological requirements and quality certifications.