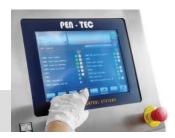

## **TECHNICAL FEATURES**

- **Control panel:** colour touch-screen 12"
- Electronic Data processing: RISC Embedded FPGA
- **Generator:** latest generation custom made in Italy up to 100W electronic and integrated cooling module, free from maintenance
- Self-learning System and Calibration: Included
- **Sensor:** RISC Embedded FPGA 400 mm with pixel 0,8 mm
- Data and Images Collection Software: Included through Ethernet and USB
- Kit for Remote Assistance: Included
- **Compliance Industry 4.0:** compliant to Bidirectional Communicator
- Conformity: CE, MID, BRC, IFS, HACCP
- **Belt speed:** up to 70 m/min
- **Maximum speed:** up to 300 ppm
- **Conveyor lenght:** from 1.550 to 2.050 mm
- **Conveyor width:** 350 mm **Weight range:** up to 1.200 g
- Dienley Division 0 F a
- **Display Division:** 0,5 g
- **Protection degree:** IP54 IP65
- **Motorization:** Brushless with planetary gearboxes
- Structure: Stainless Steel AISI304
- Voltage and Power absorption: 110/230V AC 50/60Hz, L, N, PE 500W
- **Working temperatures:** standard from +10 to + 35°C (over with chiller opt.)