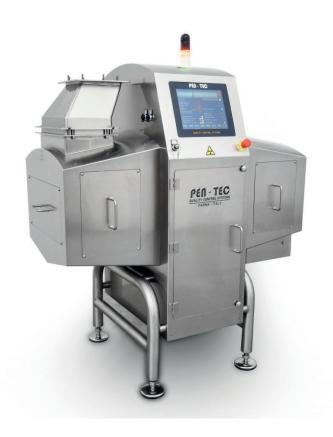

## X-Ray Inspection System for foreign bodies for bulk products in vertical pipe

Inspection of foreign bodies with X-Ray technology, it's a specific solution for the control of granular products from vertical pipe. It has coupling connections with piping of line, a bulkhead creates a flux distribution on the belt, adjustable side guides and multi-channel waste group. The XR-BULK series has small dimensions that allow to be inserted in small spaces. Maximum safety and warranty to identify dangerous foreign bodies such as metals, glass, stones, bones and high-density plastic. Safe and reliable, they dispose of custom high-efficiency generators and sensors.

## TECHNICAL FEATURES

- Control panel: colour touch-screen 12"
- Electronic Data processing: RISC Embedded FPGA
- **Generator:** custom made in Italy -wet-type- wattage up to 100W
- Self -learning System and Calibration: Included
- **Sensor:** RISC Embedded FPGA 400 mm with pixel 0,8 mm
- Data and Images Collection Software: Included through Ethernet and USB
- Kit for Remote Assistance: Included
- **Compliance Industry 4.0 requirements:** compliant with Bidirecional Communicator
- Conformity: CE, BRC, IFS, HACCP
- Belt speed: up to 70 m/min
  Conveyor lenght: 1.050 mm
  Conveyor width: 400 mm
- **Protection degree:** IP54 IP65
- Motorization: asynchronous gearmotor- Structure: Stainless Steel AISI304
- Voltage and Power absorption:  $110/230V\ AC\ 50/60Hz,\ L,\ N,\ PE\ -\ 500W$
- **Working temperatures:** standard from +10 to +35°C (over with chiller opt.)