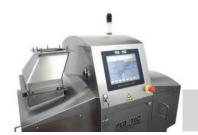

## X-Ray Inspection System for foreign bodies for bulk products in vertical pipe

Inspection of foreign bodies with X-Ray technology, it's a specific solution for the control of granular products from vertical pipe. It has coupling connections with piping of line, a bulkhead creates a flux distribution on the belt, adjustable side guides and multi-channel waste group. The XR-BULK series has small dimensions that allow to be inserted in small spaces. Maximum safety and warranty to identify dangerous foreign bodies such as metals, glass, stones, bones and high-density plastic. Safe and reliable, they dispose of custom high-efficiency generators and sensors.

## TECHNICAL FEATURES

- Control panel: colour touch-screen 12"
- Electronic Data processing: RISC Embedded FPGA
- **Generator:** custom made in Italy -wet-type- wattage up to 100W
- Self -learning System and Calibration: Included
- **Sensor:** RISC Embedded FPGA 400 mm with pixel 0,8 mm
- Data and Images Collection Software: Included through Ethernet and USB
- Kit for Remote Assistance: Included
- **Compliance Industry 4.0 requirements:** compliant with Bidirecional Communicator
- Conformity: CE, BRC, IFS, HACCP
- Belt speed: up to 70 m/min
  Conveyor lenght: 1.050 mm
  Conveyor width: 400 mm
- **Protection degree:** IP54 IP65
- Motorization: asynchronous gearmotor- Structure: Stainless Steel AISI304
- Voltage and Power absorption:  $110/230V\ AC\ 50/60Hz,\ L,\ N,\ PE\ -\ 500W$
- **Working temperatures:** standard from +10 to +35°C (over with chiller opt.)