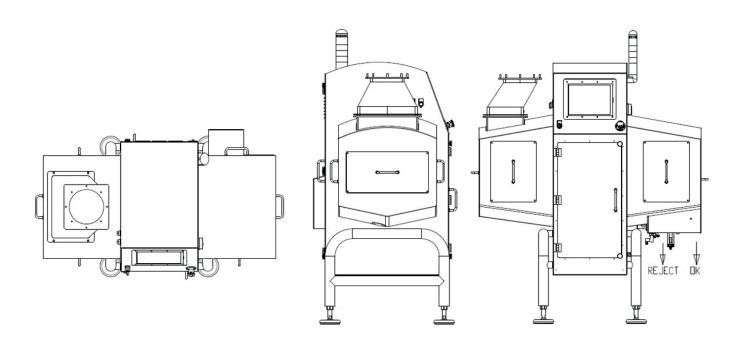

## X-Ray Inspection System for foreign bodies for bulk products in vertical pipe

Inspection of foreign bodies with X-Ray technology, it's a specific solution for the control of granular products from vertical pipe. It has coupling connections with piping of line, a bulkhead creates a flux distribution on the belt, adjustable side guides and multi-channel waste group. The XR-BULK series has small dimensions that allow to be inserted in small spaces. Maximum safety and warranty to identify dangerous foreign bodies such as metals, glass, stones, bones and high-density plastic. Safe and reliable, they dispose of custom high-efficiency generators and sensors.

## TECHNICAL FEATURES

- Control panel: colour touch-screen 12"
- Electronic Data processing: RISC Embedded FPGA
- **Generator:** custom made in Italy -wet-type- wattage up to 100W
- Self -learning System and Calibration: Included
- **Sensor:** RISC Embedded FPGA 400 mm with pixel 0,8 mm
- Data and Images Collection Software: Included through Ethernet and USB
- Kit for Remote Assistance: Included
- **Compliance Industry 4.0 requirements:** compliant with Bidirecional Communicator
- Conformity: CE, BRC, IFS, HACCP
- Belt speed: up to 70 m/min
  Conveyor lenght: 1.050 mm
  Conveyor width: 400 mm
- **Protection degree:** IP54 IP65
- Motorization: asynchronous gearmotor- Structure: Stainless Steel AISI304
- Voltage and Power absorption:  $110/230V\ AC\ 50/60Hz,\ L,\ N,\ PE\ -\ 500W$
- **Working temperatures:** standard from +10 to +35°C (over with chiller opt.)