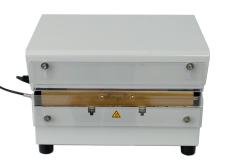

With its constantly heated sealing bars, it exerts a powerful sealing pressure, making a strong ribbed seal of I3 mm. This ribbed profile also prevents the film from delaminating. The 302 LM guarantees a consistent seal result of high quality, as this heat sealer has a built-in temperature controller and the sealing process will only start when the set temperature is reached. This prevents film waste and optimizes the packaging process.

## Accessories:

Adjustable worktable - Supports the bag during the sealing process **Option:** 

Codeseal - Enables embossing of date and batch information

| Lamino Heat Sealer        | 302 lm-2                                                                                                                                         |
|---------------------------|--------------------------------------------------------------------------------------------------------------------------------------------------|
| Control panel (digital)   | Adjustable temperature (whole numbers) Adjustable time (tenth of a second) Adjustable machine functioning (manual or pause interval functioning) |
| Display                   | LCD (Multilingual)                                                                                                                               |
| Covering                  | Ероху                                                                                                                                            |
| Max Seal temperature      | Can be programmed up to 0-200 $^{\circ}$ C (+/- 5 $^{\circ}$ C)                                                                                  |
| Film types                | PP, aluminium and paper heat sealable coated materials                                                                                           |
| Max Seal length           | 300 mm                                                                                                                                           |
| Type of seal              | Crimped Profile Seal                                                                                                                             |
| Seal bars                 | Bi-active                                                                                                                                        |
| Seal width                | 13 mm                                                                                                                                            |
| Controlable critical seal | Temperature (whole degrees), Seal time                                                                                                           |
| parameters                | Operation functioning (manual/pause interval)                                                                                                    |
| Temperature alarm         | +/- 5 °C (compared to set temperature)                                                                                                           |
| Dimensions / Weight       | 350 x 280 x 225 (lxhxw)- I5 Kg                                                                                                                   |
| Accessory / Option        | Work Table / Code seal                                                                                                                           |
| Regulations               | Constructed according EC Rules                                                                                                                   |