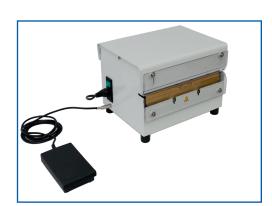

The desired/needed temperature can be set via a user friendly control panel (equipped with LCD). The 302 LM can also be set into Semi-Automatic mode, which will seal on a pause/interval basis instead of using the foot pedal. This makes this heat sealer the ideal solution, that can be combined with a dosing system and/or for efficient packaging of batches of food and non-food products.