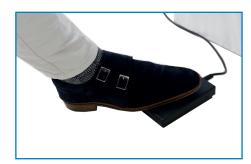

The desired/needed temperature can be set via a user friendly control panel (equipped with LCD). The 302 LM can also be set into Semi-Automatic mode, which will seal on a pause/interval basis instead of using the foot pedal. This makes this heat sealer the ideal solution, that can be combined with a dosing system and/or for efficient packaging of batches of food and non-food products.