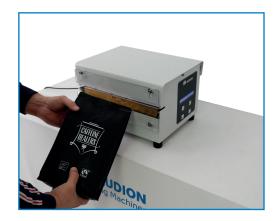

## 302 LM - TABLE TOP HEAT SEALER

The cleverly designed Lamino 302 is a semi-automatic table top heat sealer. This powerful and reliable packaging solution is ideally suited for sealing laminated bags or coated paper bags, aluminum, PP or cellophane films.

With its constantly heated sealing bars, it exerts a powerful sealing pressure, making a strong ribbed seal of I3 mm. This ribbed profile also prevents the film from delaminating. The 302 LM guarantees a consistent seal result of high quality, as this heat sealer has a built-in temperature controller and the sealing process will only start when the set temperature is reached. This prevents film waste and optimizes the packaging process.

The desired/needed temperature can be set via a user friendly control panel (equipped with LCD). The 302 LM can also be set into Semi-Automatic mode, which will seal on a pause/interval basis instead of using the foot pedal. This makes this heat sealer the ideal solution, that can be combined with a dosing system and/or for efficient packaging of batches of food and non-food products.