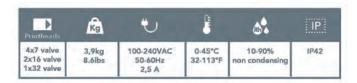

### **FEATURES**

- + IP42
- + 7" touchscreen
- + 8000+ Series printheads deliver low ink consumption with high print quality at high speeds
- + Multi-lingual with support for bidirectional text, Japanese and Chinese IME

## Recommended Printheads\*

|                    | Printhead Type | Min. Char. Size | Max. Char. Size | Rec. Print Distance |
|--------------------|----------------|-----------------|-----------------|---------------------|
| <b>8000+ Maxi</b>  | 7-Valve        | 1/4" (6 mm)     | 1 1/4" (32 mm)  | 1/2" (8 mm)         |
| <b>Max Speed:</b>  | 16-Valve       | 1/4" (6 mm)     | 2 1/2" (64 mm)  | 1/2" (8 mm)         |
| 780 fpm, 238 m/min | 32-Valve       | 1/4" (6 mm)     | 5" (128 mm)     | 1/2" (8 mm)         |
| <b>8000+ Midi</b>  | 7-Valve        | 3/16" (5 mm)    | 1 1/4" (32 mm)  | 1/2" (8 mm)         |
| <b>Max Speed:</b>  | 16-Valve       | 3/16" (5 mm)    | 2 1/2" (64 mm)  | 1/2" (8 mm)         |
| 400 fpm, 122 m/min | 32-Valve       | 3/16" (5 mm)    | 5" (128 mm)     | 1/2" (8 mm)         |
| <b>8000+ Mini</b>  | 7-Valve        | 3/32" (2 mm)    | 1 1/4" (32 mm)  | 1/2" (8 mm)         |
| <b>Max Speed:</b>  | 16-Valve       | 3/32" (2 mm)    | 2 1/2" (64 mm)  | 1/2" (8 mm)         |
| 400 fpm, 122 m/min | 32-Valve       | 3/32" (2 mm)    | 5" (128 mm)     | 1/2" (8 mm)         |

Recommended Ink Systems

- + High Pressure (HP), 2x1 Litres
- + High Pressure (HP) Advanced, 2x1 Litres with built-in low-level alarm

\*Also supports Matthews DOD Standard Series