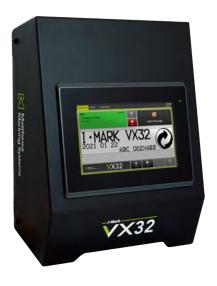

# All-in-One Valve Jet Controller

Optimized for usability, the robust IMark VX32 is an easy-to-use, yet powerful controller for Matthews Marking Systems' excellent valve jet printheads from the DOD 8000+ and the DOD Standard Series. With a 7" touchscreen and an intuitive user interface, creating messages and print layouts has never been easier. Multilingual with support for bidirectional text, Japanese and Chinese IME and a wide character set.

### **FEATURES**

- + IP42
- + 7" touchscreen
- + 8000+ Series printheads deliver low ink consumption with high print quality at high speeds
- + Multi-lingual with support for bidirectional text, Japanese and Chinese IME