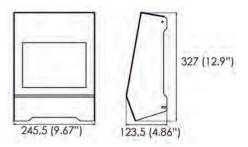

# All-in-One Valve Jet Controller

Optimized for usability, the robust IMark VX32 is an easy-to-use, yet powerful controller for Matthews Marking Systems' excellent valve jet printheads from the DOD 8000+ and the DOD Standard Series. With a 7" touchscreen and an intuitive user interface, creating messages and print layouts has never been easier. Multilingual with support for bidirectional text, Japanese and Chinese IME and a wide character set.